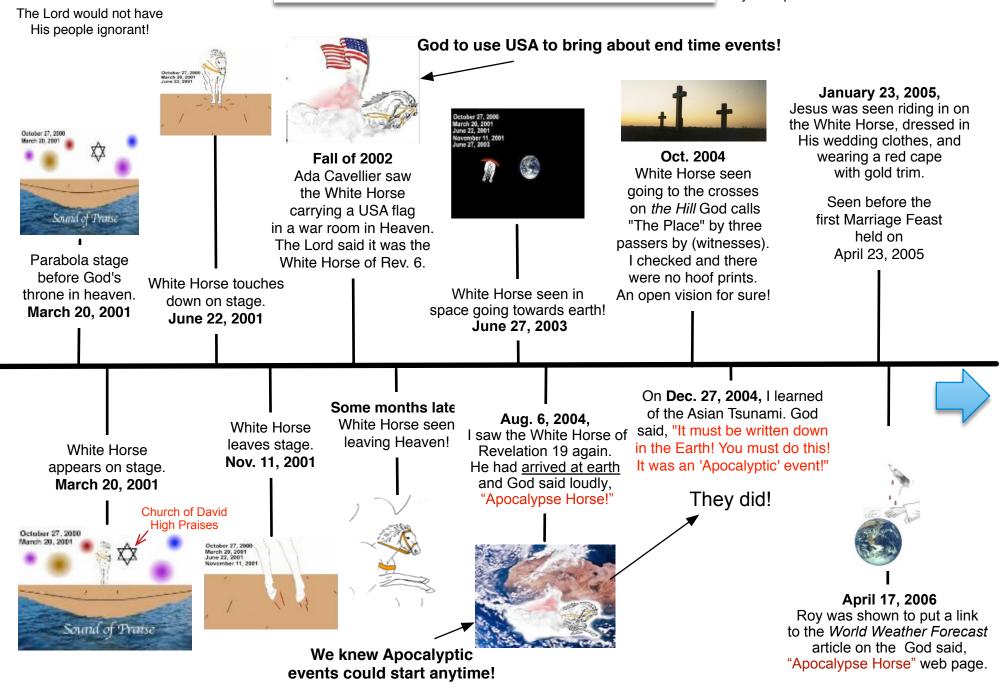

## November 3, 2006,

I saw the White Horse and the Lord's silver, double edged, sword down and to the left side of the horse's shoulder. The sword is the Word of God, **what He meant when He spoke**, and the silver represents refinement of the saints.

## 2-23-2011

In a meeting Jesus was seen on His White Horse. He had a **very serious** look about Him.



12-8-2010

Asked the Lord about putting the Four Horsemen Ride information on the site? He said, "being clarified," and we understood He was clarifying scripture concerning the Rev. 6 horses.

Example -

d

A purpose revealed

They all ride at once etc. The events accelerate.

In **June of 2009**, God reveals a coming huge catastrophic event occurring in the earth to Roy

The Lord Reveals Biblical Evidence!

Before the month of **Apr